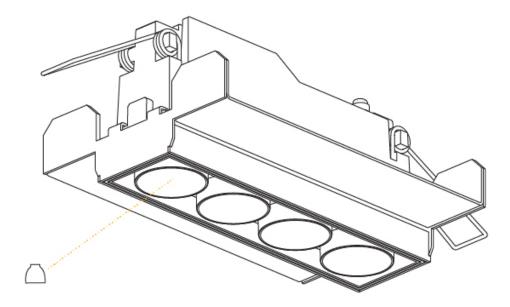

### **MAGIQ 4 CELL TRIMLESS**

#### GENERAL

| Subseries: Magiq 4 CellBrand: ProlichtDivision: ArchitecturalMounting Type: TrimlessMounting Location: CeilingSubcategory: DownlightPHYSICALShape: RectangleLength (mm): 135Length (in): $5 \frac{5}{16}$ Width (mm): 35Width (in): $1 \frac{3}{6}$ Height (mm): 65Height (in): $2 \frac{7}{16}$ Ceiling Thickness (mm): 12.5Ceiling Thickness (in): 1/2Min. Recessing Depth (mm): 100Min. Recessing Depth | Series: Magiq                                              |
|------------------------------------------------------------------------------------------------------------------------------------------------------------------------------------------------------------------------------------------------------------------------------------------------------------------------------------------------------------------------------------------------------------------------------------------------------------------------------------------------------------------------------------------------------------------------------------------------------------------------------------------------------------------------------------------------------------------------------------------------------------------------------------------------------------------------------------------------------------------------------------------------------------------------------------------------------------------------------------------------------------------------------------------------------------------------------------------------------------------------------------------------------------------------------------------------------------------------------------------------------------------------------------|------------------------------------------------------------|
| Division: ArchitecturalMounting Type: TrimlessMounting Location: CeilingSubcategory: DownlightPHYSICALShape: RectangleLength (im): $5^{\frac{1}{7}_{16}}$ Width (mm): 135Length (in): $5^{\frac{1}{7}_{16}}$ Width (in): $1^{\frac{3}{6}}$ Height (in): $2^{\frac{1}{7}_{16}}$ Ceiling Thickness (mm): 12.5Ceiling Thickness (in): $1/2$ Min. Recessing Depth (in): $3^{\frac{15}{7}_{16}}$ Light Distribution: DownlightWeight (kg): 0.403Weight (kg): 0.89Fixture Finish: BLK / WHIFixture Material: Aluminum Die CastCut-out Measurements: $142mm / 5 9/16" \times 42mm / 1 5/8"$ Upon Request: Unique Ceiling ThicknessELECTRICALLamp Type: LED (Zhaga Standard)Input Wattage (W): 13.3Dimming: Tri-Mode (Non-Dimming and Phase Dimming (120Vac only)                                                                                                                                                                                                                                                                                                                                                                                                                                                                                                                          | Subseries: Magiq 4 Cell                                    |
| Mounting Type: TrimlessMounting Location: CeilingSubcategory: DownlightPHYSICALShape: RectangleLength (im): 135Length (im): 5 $\frac{5}{16}$ Width (mm): 35Width (in): 1 $\frac{3}{6}$ Height (in): 2 $\frac{7}{16}$ Ceiling Thickness (mm): 12.5Ceiling Thickness (in): 1/2Min. Recessing Depth (in): 3 $\frac{15}{16}$ Light Distribution: DownlightWeight (kg): 0.403Weight (kg): 0.89Fixture Finish: BLK / WHIFixture Material: Aluminum Die CastCut-out Measurements: 142mm / 5 9/16" x 42mm / 1 5/8"Upon Request: Unique Ceiling ThicknessELECTRICALLamp Type: LED (Zhaga Standard)Input Wattage (W): 13.3Dimming: Tri-Mode (Non-Dimming and Phase Dimming (120Vac only)                                                                                                                                                                                                                                                                                                                                                                                                                                                                                                                                                                                                     | Brand: Prolicht                                            |
| Mounting Location: CeilingSubcategory: DownlightPHYSICALShape: RectangleLength (mm): 135Length (in): 5 $\frac{5}{46}$ Width (mm): 35Width (in): 1 $\frac{3}{6}$ Height (in): 2 $\frac{7}{46}$ Ceiling Thickness (mm): 12.5Ceiling Thickness (in): 1/2Min. Recessing Depth (in): 3 $\frac{15}{46}$ Light Distribution: DownlightWeight (kg): 0.403Weight (kg): 0.89Fixture Finish: BLK / WHIFixture Material: Aluminum Die CastCut-out Measurements: 142mm / 5 9/16" x 42mm / 1 5/8"Upon Request: Unique Ceiling ThicknessELECTRICALLamp Type: LED (Zhaga Standard)Input Wattage (W): 13.3Dimming: Tri-Mode (Non-Dimming and Phase Dimming (120Vac only)                                                                                                                                                                                                                                                                                                                                                                                                                                                                                                                                                                                                                            | Division: Architectural                                    |
| Subcategory: DownlightPHYSICALShape: RectangleLength (mm): 135Length (in): 5 $\frac{5}{1_{16}}$ Width (mm): 35Width (in): 1 $\frac{3}{6}$ Height (in): 2 $\frac{7}{16}$ Ceiling Thickness (mm): 12.5Ceiling Thickness (in): 1/2Min. Recessing Depth (mm): 100Min. Recessing Depth (in): 3 $\frac{15}{16}$ Light Distribution: DownlightWeight (kg): 0.403Weight (kg): 0.89Fixture Finish: BLK / WHIFixture Material: Aluminum Die CastCut-out Measurements: 142mm / 5 9/16" x 42mm / 1 5/8"Upon Request: Unique Ceiling ThicknessELECTRICALLamp Type: LED (Zhaga Standard)Input Wattage (W): 13.3Dimming: Tri-Mode (Non-Dimming and Phase Dimming (120Vac only)                                                                                                                                                                                                                                                                                                                                                                                                                                                                                                                                                                                                                    | Mounting Type: Trimless                                    |
| PHYSICALShape: RectangleLength (mm): 135Length (in): $5 \stackrel{\gamma_{16}}{\gamma_{16}}$ Width (mm): 35Width (in): $1 \stackrel{\gamma_6}{\gamma_6}$ Height (in): $2 \stackrel{\gamma_{16}}{\gamma_6}$ Ceiling Thickness (mm): 12.5Ceiling Thickness (in): $1/2$ Min. Recessing Depth (mm): 100Min. Recessing Depth (in): $3 \stackrel{15}{\gamma_{16}}$ Light Distribution: DownlightWeight (kg): 0.403Weight (kg): 0.89Fixture Finish: BLK / WHIFixture Material: Aluminum Die CastCut-out Measurements: $142mm / 5 9/16" \times 42mm / 1 5/8"$ Upon Request: Unique Ceiling Thickness <b>ELECTRICAL</b> Lamp Type: LED (Zhaga Standard)Input Wattage (W): 14.3Total Output Wattage (W): 13.3Dimming: Tri-Mode (Non-Dimming and Phase Dimming (120Vac only)                                                                                                                                                                                                                                                                                                                                                                                                                                                                                                                  | Mounting Location: Ceiling                                 |
| Shape: RectangleLength (mm): 135Length (in): $5 \frac{5}{16}$ Width (mm): 35Width (in): $1\frac{3}{6}$ Height (mm): 65Height (in): $2\frac{5}{16}$ Ceiling Thickness (mm): 12.5Ceiling Thickness (in): 1/2Min. Recessing Depth (mm): 100Min. Recessing Depth (in): $3\frac{15}{16}$ Light Distribution: DownlightWeight (kg): 0.403Weight (kg): 0.403Weight (lbs): 0.89Fixture Finish: BLK / WHIFixture Material: Aluminum Die CastCut-out Measurements: $142mm / 59/16" \times 42mm / 15/8"$ Upon Request: Unique Ceiling Thickness <b>ELECTRICAL</b> Lamp Type: LED (Zhaga Standard)Input Wattage (W): 14.3Total Output Wattage (W): 13.3Dimming: Tri-Mode (Non-Dimming and Phase Dimming (120Vac only)                                                                                                                                                                                                                                                                                                                                                                                                                                                                                                                                                                          | Subcategory: Downlight                                     |
| Length (mm): 135Length (in): 5 $\frac{5}{4_{16}}$ Width (mm): 35Width (in): 1 $\frac{3}{6}$ Height (in): 2 $\frac{9}{4_{16}}$ Ceiling Thickness (mm): 12.5Ceiling Thickness (in): 1/2Min. Recessing Depth (mn): 100Min. Recessing Depth (in): 3 $\frac{15}{4_{16}}$ Light Distribution: DownlightWeight (kg): 0.403Weight (kg): 0.403Weight (lbs): 0.89Fixture Finish: BLK / WHIFixture Material: Aluminum Die CastCut-out Measurements: 142mm / 5 9/16" x 42mm / 1 5/8"Upon Request: Unique Ceiling Thickness <b>ELECTRICAL</b> Lamp Type: LED (Zhaga Standard)Input Wattage (W): 14.3Total Output Wattage (W): 13.3Dimming: Tri-Mode (Non-Dimming and Phase Dimming (120Vac only)                                                                                                                                                                                                                                                                                                                                                                                                                                                                                                                                                                                                | PHYSICAL                                                   |
| Length (in): 5 $\frac{5}{4_{16}}$ Width (mm): 35Width (in): 1 $\frac{3}{6}$ Height (in): 2 $\frac{9}{4_{16}}$ Ceiling Thickness (mm): 12.5Ceiling Thickness (in): 1/2Min. Recessing Depth (mn): 100Min. Recessing Depth (in): 3 $\frac{15}{4_{16}}$ Light Distribution: DownlightWeight (kg): 0.403Weight (kg): 0.403Weight (lbs): 0.89Fixture Finish: BLK / WHIFixture Material: Aluminum Die CastCut-out Measurements: 142mm / 5 9/16" x 42mm / 1 5/8"Upon Request: Unique Ceiling ThicknessELECTRICALLamp Type: LED (Zhaga Standard)Input Wattage (W): 14.3Total Output Wattage (W): 13.3Dimming: Tri-Mode (Non-Dimming and Phase Dimming (120Vac only)                                                                                                                                                                                                                                                                                                                                                                                                                                                                                                                                                                                                                         | Shape: Rectangle                                           |
| Width (mm): 35Width (in): $1\frac{3}{6}$ Height (in): $2\frac{3}{46}$ Ceiling Thickness (mm): 12.5Ceiling Thickness (in): 1/2Min. Recessing Depth (in): $3\frac{15}{46}$ Light Distribution: DownlightWeight (kg): 0.403Weight (kg): 0.89Fixture Finish: BLK / WHIFixture Aterial: Aluminum Die CastCut-out Measurements: 142mm / 5 9/16" x 42mm / 1 5/8"Upon Request: Unique Ceiling ThicknessELECTRICALLamp Type: LED (Zhaga Standard)Input Wattage (W): 14.3Total Output Wattage (W): 13.3Dimming: Tri-Mode (Non-Dimming and Phase Dimming (120Vac only)                                                                                                                                                                                                                                                                                                                                                                                                                                                                                                                                                                                                                                                                                                                        | Length (mm): 135                                           |
| Width (in): 1 $\frac{3}{6}$ Height (im): 2 $\frac{9}{16}$ Ceiling Thickness (mm): 12.5Ceiling Thickness (in): 1/2Min. Recessing Depth (mn): 100Min. Recessing Depth (in): 3 $\frac{15}{16}$ Light Distribution: DownlightWeight (kg): 0.403Weight (kg): 0.89Fixture Finish: BLK / WHIFixture Material: Aluminum Die CastCut-out Measurements: 142mm / 5 9/16" x 42mm / 1 5/8"Upon Request: Unique Ceiling Thickness <b>ELECTRICAL</b> Lamp Type: LED (Zhaga Standard)Input Wattage (W): 14.3Total Output Wattage (W): 13.3Dimming: Tri-Mode (Non-Dimming and Phase Dimming (120Vac only)                                                                                                                                                                                                                                                                                                                                                                                                                                                                                                                                                                                                                                                                                           | Length (in): $5\frac{1}{16}$                               |
| Height (mm): 65         Height (in): 2 %/16         Ceiling Thickness (mm): 12.5         Ceiling Thickness (in): 1/2         Min. Recessing Depth (mm): 100         Min. Recessing Depth (in): 3 <sup>15</sup> /16         Light Distribution: Downlight         Weight (kg): 0.403         Weight (kg): 0.403         Weight (lbs): 0.89         Fixture Finish: BLK / WHI         Fixture Material: Aluminum Die Cast         Cut-out Measurements: 142mm / 5 9/16" x 42mm / 1 5/8"         Upon Request: Unique Ceiling Thickness         ELECTRICAL         Lamp Type: LED (Zhaga Standard)         Input Wattage (W): 14.3         Total Output Wattage (W): 13.3         Dimming: Tri-Mode (Non-Dimming and Phase Dimming (120Vac only)                                                                                                                                                                                                                                                                                                                                                                                                                                                                                                                                      | Width (mm): 35                                             |
| Interfact Section 12.5Ceiling Thickness (mm): 12.5Ceiling Thickness (in): 1/2Min. Recessing Depth (mm): 100Min. Recessing Depth (in): 3 ${}^{15}/_{16}$ Light Distribution: DownlightWeight (kg): 0.403Weight (kg): 0.403Weight (lbs): 0.89Fixture Finish: BLK / WHIFixture Material: Aluminum Die CastCut-out Measurements: 142mm / 5 9/16" x 42mm / 1 5/8"Upon Request: Unique Ceiling ThicknessELECTRICALLamp Type: LED (Zhaga Standard)Input Wattage (W): 14.3Total Output Wattage (W): 13.3Dimming: Tri-Mode (Non-Dimming and Phase Dimming (120Vac only)                                                                                                                                                                                                                                                                                                                                                                                                                                                                                                                                                                                                                                                                                                                     | Width (in): 1 <sup>3</sup> / <sub>8</sub>                  |
| Ceiling Thickness (mm): 12.5         Ceiling Thickness (in): 1/2         Min. Recessing Depth (mm): 100         Min. Recessing Depth (in): 3 <sup>15</sup> / <sub>16</sub> Light Distribution: Downlight         Weight (kg): 0.403         Weight (kg): 0.403         Fixture Finish: BLK / WHI         Fixture Material: Aluminum Die Cast         Cut-out Measurements: 142mm / 5 9/16" x 42mm / 1 5/8"         Upon Request: Unique Ceiling Thickness         ELECTRICAL         Lamp Type: LED (Zhaga Standard)         Input Wattage (W): 14.3         Total Output Wattage (W): 13.3         Dimming: Tri-Mode (Non-Dimming and Phase Dimming (120Vac only)                                                                                                                                                                                                                                                                                                                                                                                                                                                                                                                                                                                                                 | Height (mm): 65                                            |
| Ceiling Thickness (in): 1/2         Min. Recessing Depth (mm): 100         Min. Recessing Depth (in): 3 <sup>15</sup> / <sub>16</sub> Light Distribution: Downlight         Weight (kg): 0.403         Weight (kg): 0.89         Fixture Finish: BLK / WHI         Fixture Material: Aluminum Die Cast         Cut-out Measurements: 142mm / 5 9/16" x 42mm / 1 5/8"         Upon Request: Unique Ceiling Thickness         ELECTRICAL         Lamp Type: LED (Zhaga Standard)         Input Wattage (W): 14.3         Total Output Wattage (W): 13.3         Dimming: Tri-Mode (Non-Dimming and Phase Dimming (120Vac only)                                                                                                                                                                                                                                                                                                                                                                                                                                                                                                                                                                                                                                                       | Height (in): 2 <sup>9</sup> / <sub>16</sub>                |
| Min. Recessing Depth (mm): 100         Min. Recessing Depth (in): 3 <sup>15</sup> / <sub>16</sub> Light Distribution: Downlight         Weight (kg): 0.403         Weight (ls): 0.89         Fixture Finish: BLK / WHI         Fixture Material: Aluminum Die Cast         Cut-out Measurements: 142mm / 5 9/16" x 42mm / 1 5/8"         Upon Request: Unique Ceiling Thickness         ELECTRICAL         Lamp Type: LED (Zhaga Standard)         Input Wattage (W): 14.3         Total Output Wattage (W): 13.3         Dimming: Tri-Mode (Non-Dimming and Phase Dimming (120Vac only)                                                                                                                                                                                                                                                                                                                                                                                                                                                                                                                                                                                                                                                                                           | Ceiling Thickness (mm): 12.5                               |
| Min. Recessing Depth (in): 3 <sup>15</sup> / <sub>16</sub><br>Light Distribution: Downlight<br>Weight (kg): 0.403<br>Weight (lbs): 0.89<br>Fixture Finish: BLK / WHI<br>Fixture Material: Aluminum Die Cast<br>Cut-out Measurements: 142mm / 5 9/16" x 42mm / 1 5/8"<br>Upon Request: Unique Ceiling Thickness<br>ELECTRICAL<br>Lamp Type: LED (Zhaga Standard)<br>Input Wattage (W): 14.3<br>Total Output Wattage (W): 13.3<br>Dimming: Tri-Mode (Non-Dimming and Phase Dimming (120Vac only)                                                                                                                                                                                                                                                                                                                                                                                                                                                                                                                                                                                                                                                                                                                                                                                     | Ceiling Thickness (in): 1/2                                |
| Light Distribution: Downlight<br>Weight (kg): 0.403<br>Weight (lbs): 0.89<br>Fixture Finish: BLK / WHI<br>Fixture Material: Aluminum Die Cast<br>Cut-out Measurements: 142mm / 5 9/16" x 42mm / 1 5/8"<br>Upon Request: Unique Ceiling Thickness<br><b>ELECTRICAL</b><br>Lamp Type: LED (Zhaga Standard)<br>Input Wattage (W): 14.3<br>Total Output Wattage (W): 13.3<br>Dimming: Tri-Mode (Non-Dimming and Phase Dimming (120Vac only)                                                                                                                                                                                                                                                                                                                                                                                                                                                                                                                                                                                                                                                                                                                                                                                                                                            | Min. Recessing Depth (mm): 100                             |
| Weight (kg): 0.403         Weight (lbs): 0.89         Fixture Finish: BLK / WHI         Fixture Material: Aluminum Die Cast         Cut-out Measurements: 142mm / 5 9/16" x 42mm / 1 5/8"         Upon Request: Unique Ceiling Thickness         ELECTRICAL         Lamp Type: LED (Zhaga Standard)         Input Wattage (W): 14.3         Total Output Wattage (W): 13.3         Dimming: Tri-Mode (Non-Dimming and Phase Dimming (120Vac only)                                                                                                                                                                                                                                                                                                                                                                                                                                                                                                                                                                                                                                                                                                                                                                                                                                  | Min. Recessing Depth (in): 3 <sup>15</sup> / <sub>16</sub> |
| Weight (lbs): 0.89         Fixture Finish: BLK / WHI         Fixture Material: Aluminum Die Cast         Cut-out Measurements: 142mm / 5 9/16" x 42mm / 1 5/8"         Upon Request: Unique Ceiling Thickness         ELECTRICAL         Lamp Type: LED (Zhaga Standard)         Input Wattage (W): 14.3         Total Output Wattage (W): 13.3         Dimming: Tri-Mode (Non-Dimming and Phase Dimming (120Vac only)                                                                                                                                                                                                                                                                                                                                                                                                                                                                                                                                                                                                                                                                                                                                                                                                                                                             | Light Distribution: Downlight                              |
| Fixture Finish: BLK / WHI<br>Fixture Material: Aluminum Die Cast<br>Cut-out Measurements: 142mm / 5 9/16" x 42mm / 1 5/8"<br>Upon Request: Unique Ceiling Thickness<br><b>ELECTRICAL</b><br>Lamp Type: LED (Zhaga Standard)<br>Input Wattage (W): 14.3<br>Total Output Wattage (W): 13.3<br>Dimming: Tri-Mode (Non-Dimming and Phase Dimming (120Vac only)                                                                                                                                                                                                                                                                                                                                                                                                                                                                                                                                                                                                                                                                                                                                                                                                                                                                                                                         | Weight (kg): 0.403                                         |
| Fixture Material: Aluminum Die Cast<br>Cut-out Measurements: 142mm / 5 9/16" x 42mm / 1 5/8"<br>Upon Request: Unique Ceiling Thickness<br><b>ELECTRICAL</b><br>Lamp Type: LED (Zhaga Standard)<br>Input Wattage (W): 14.3<br>Total Output Wattage (W): 13.3<br>Dimming: Tri-Mode (Non-Dimming and Phase Dimming (120Vac only)                                                                                                                                                                                                                                                                                                                                                                                                                                                                                                                                                                                                                                                                                                                                                                                                                                                                                                                                                      | Weight (lbs): 0.89                                         |
| Cut-out Measurements: 142mm / 5 9/16" x 42mm / 1 5/8"<br>Upon Request: Unique Ceiling Thickness<br>ELECTRICAL<br>Lamp Type: LED (Zhaga Standard)<br>Input Wattage (W): 14.3<br>Total Output Wattage (W): 13.3<br>Dimming: Tri-Mode (Non-Dimming and Phase Dimming (120Vac only)                                                                                                                                                                                                                                                                                                                                                                                                                                                                                                                                                                                                                                                                                                                                                                                                                                                                                                                                                                                                    | Fixture Finish: BLK / WHI                                  |
| Upon Request: Unique Ceiling Thickness ELECTRICAL Lamp Type: LED (Zhaga Standard) Input Wattage (W): 14.3 Total Output Wattage (W): 13.3 Dimming: Tri-Mode (Non-Dimming and Phase Dimming (120Vac only)                                                                                                                                                                                                                                                                                                                                                                                                                                                                                                                                                                                                                                                                                                                                                                                                                                                                                                                                                                                                                                                                            | Fixture Material: Aluminum Die Cast                        |
| ELECTRICAL<br>Lamp Type: LED (Zhaga Standard)<br>Input Wattage (W): 14.3<br>Total Output Wattage (W): 13.3<br>Dimming: Tri-Mode (Non-Dimming and Phase Dimming (120Vac only)                                                                                                                                                                                                                                                                                                                                                                                                                                                                                                                                                                                                                                                                                                                                                                                                                                                                                                                                                                                                                                                                                                       | Cut-out Measurements: 142mm / 5 9/16" x 42mm / 1 5/8"      |
| Lamp Type: LED (Zhaga Standard)<br>Input Wattage (W): 14.3<br>Total Output Wattage (W): 13.3<br>Dimming: Tri-Mode (Non-Dimming and Phase Dimming (120Vac only)                                                                                                                                                                                                                                                                                                                                                                                                                                                                                                                                                                                                                                                                                                                                                                                                                                                                                                                                                                                                                                                                                                                     | Upon Request: Unique Ceiling Thickness                     |
| Input Wattage (W): 14.3<br>Total Output Wattage (W): 13.3<br>Dimming: Tri-Mode (Non-Dimming and Phase Dimming (120Vac only)                                                                                                                                                                                                                                                                                                                                                                                                                                                                                                                                                                                                                                                                                                                                                                                                                                                                                                                                                                                                                                                                                                                                                        | ELECTRICAL                                                 |
| Total Output Wattage (W): 13.3<br>Dimming: Tri-Mode (Non-Dimming and Phase Dimming (120Vac only)                                                                                                                                                                                                                                                                                                                                                                                                                                                                                                                                                                                                                                                                                                                                                                                                                                                                                                                                                                                                                                                                                                                                                                                   | Lamp Type: LED (Zhaga Standard)                            |
| Dimming: Tri-Mode (Non-Dimming and Phase Dimming (120Vac only)                                                                                                                                                                                                                                                                                                                                                                                                                                                                                                                                                                                                                                                                                                                                                                                                                                                                                                                                                                                                                                                                                                                                                                                                                     | Input Wattage (W): 14.3                                    |
|                                                                                                                                                                                                                                                                                                                                                                                                                                                                                                                                                                                                                                                                                                                                                                                                                                                                                                                                                                                                                                                                                                                                                                                                                                                                                    | Total Output Wattage (W): 13.3                             |
|                                                                                                                                                                                                                                                                                                                                                                                                                                                                                                                                                                                                                                                                                                                                                                                                                                                                                                                                                                                                                                                                                                                                                                                                                                                                                    |                                                            |