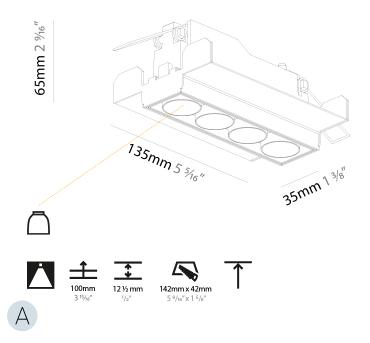

### **MAGIQ 4 CELL TRIMLESS**

#### A35498-

base number Color Finish Reflector Temperature Options Options

1. To build a product code in our configurator select the specify button on the base model # product page

2. To build a manual product code on this datasheet choose from the options listed below in blue font and add the suffix to the base model #

#### GENERAL

| Subseries: Magiq 4 CellBrand: ProlichtDivision: ArchitecturalMounting Type: TrimlessMounting Location: CeilingSubcategory: DownlightPHYSICALShape: RectangleLength (mm): 135Length (in): $5 \frac{5}{16}$ Width (mm): 35Width (in): $1 \frac{3}{6}$ Height (mm): 65Height (in): $2 \frac{7}{16}$ Ceiling Thickness (mm): 12.5Ceiling Thickness (in): 1/2Min. Recessing Depth (mm): 100Min. Recessing Depth | Series: Magiq                                              |
|------------------------------------------------------------------------------------------------------------------------------------------------------------------------------------------------------------------------------------------------------------------------------------------------------------------------------------------------------------------------------------------------------------------------------------------------------------------------------------------------------------------------------------------------------------------------------------------------------------------------------------------------------------------------------------------------------------------------------------------------------------------------------------------------------------------------------------------------------------------------------------------------------------------------------------------------------------------------------------------------------------------------------------------------------------------------------------------------------------------------------------------------------------------------------------------------------------------------------------------------------------------------------------|------------------------------------------------------------|
| Division: ArchitecturalMounting Type: TrimlessMounting Location: CeilingSubcategory: DownlightPHYSICALShape: RectangleLength (im): $5^{\frac{1}{7}_{16}}$ Width (mm): 135Length (in): $5^{\frac{1}{7}_{16}}$ Width (in): $1^{\frac{3}{6}}$ Height (in): $2^{\frac{1}{7}_{16}}$ Ceiling Thickness (mm): 12.5Ceiling Thickness (in): $1/2$ Min. Recessing Depth (in): $3^{\frac{15}{7}_{16}}$ Light Distribution: DownlightWeight (kg): 0.403Weight (kg): 0.89Fixture Finish: BLK / WHIFixture Material: Aluminum Die CastCut-out Measurements: $142mm / 5 9/16" \times 42mm / 1 5/8"$ Upon Request: Unique Ceiling ThicknessELECTRICALLamp Type: LED (Zhaga Standard)Input Wattage (W): 13.3Dimming: Tri-Mode (Non-Dimming and Phase Dimming (120Vac only)                                                                                                                                                                                                                                                                                                                                                                                                                                                                                                                          | Subseries: Magiq 4 Cell                                    |
| Mounting Type: TrimlessMounting Location: CeilingSubcategory: DownlightPHYSICALShape: RectangleLength (im): 135Length (im): 5 $\frac{5}{16}$ Width (mm): 35Width (in): 1 $\frac{3}{6}$ Height (in): 2 $\frac{7}{16}$ Ceiling Thickness (mm): 12.5Ceiling Thickness (in): 1/2Min. Recessing Depth (in): 3 $\frac{15}{16}$ Light Distribution: DownlightWeight (kg): 0.403Weight (kg): 0.89Fixture Finish: BLK / WHIFixture Material: Aluminum Die CastCut-out Measurements: 142mm / 5 9/16" x 42mm / 1 5/8"Upon Request: Unique Ceiling ThicknessELECTRICALLamp Type: LED (Zhaga Standard)Input Wattage (W): 13.3Dimming: Tri-Mode (Non-Dimming and Phase Dimming (120Vac only)                                                                                                                                                                                                                                                                                                                                                                                                                                                                                                                                                                                                     | Brand: Prolicht                                            |
| Mounting Location: CeilingSubcategory: DownlightPHYSICALShape: RectangleLength (mm): 135Length (in): 5 $\frac{5}{46}$ Width (mm): 35Width (in): 1 $\frac{3}{6}$ Height (in): 2 $\frac{7}{46}$ Ceiling Thickness (mm): 12.5Ceiling Thickness (in): 1/2Min. Recessing Depth (in): 3 $\frac{15}{46}$ Light Distribution: DownlightWeight (kg): 0.403Weight (kg): 0.89Fixture Finish: BLK / WHIFixture Material: Aluminum Die CastCut-out Measurements: 142mm / 5 9/16" x 42mm / 1 5/8"Upon Request: Unique Ceiling ThicknessELECTRICALLamp Type: LED (Zhaga Standard)Input Wattage (W): 13.3Dimming: Tri-Mode (Non-Dimming and Phase Dimming (120Vac only)                                                                                                                                                                                                                                                                                                                                                                                                                                                                                                                                                                                                                            | Division: Architectural                                    |
| Subcategory: DownlightPHYSICALShape: RectangleLength (mm): 135Length (in): 5 $\frac{5}{1_{16}}$ Width (mm): 35Width (in): 1 $\frac{3}{6}$ Height (in): 2 $\frac{7}{16}$ Ceiling Thickness (mm): 12.5Ceiling Thickness (in): 1/2Min. Recessing Depth (mm): 100Min. Recessing Depth (in): 3 $\frac{15}{16}$ Light Distribution: DownlightWeight (kg): 0.403Weight (kg): 0.89Fixture Finish: BLK / WHIFixture Material: Aluminum Die CastCut-out Measurements: 142mm / 5 9/16" x 42mm / 1 5/8"Upon Request: Unique Ceiling ThicknessELECTRICALLamp Type: LED (Zhaga Standard)Input Wattage (W): 13.3Dimming: Tri-Mode (Non-Dimming and Phase Dimming (120Vac only)                                                                                                                                                                                                                                                                                                                                                                                                                                                                                                                                                                                                                    | Mounting Type: Trimless                                    |
| PHYSICALShape: RectangleLength (mm): 135Length (in): $5 \stackrel{\gamma_{16}}{\gamma_{16}}$ Width (mm): 35Width (in): $1 \stackrel{\gamma_6}{\gamma_6}$ Height (in): $2 \stackrel{\gamma_{16}}{\gamma_6}$ Ceiling Thickness (mm): 12.5Ceiling Thickness (in): $1/2$ Min. Recessing Depth (mm): 100Min. Recessing Depth (in): $3 \stackrel{15}{\gamma_{16}}$ Light Distribution: DownlightWeight (kg): 0.403Weight (kg): 0.89Fixture Finish: BLK / WHIFixture Material: Aluminum Die CastCut-out Measurements: $142mm / 5 9/16" \times 42mm / 1 5/8"$ Upon Request: Unique Ceiling Thickness <b>ELECTRICAL</b> Lamp Type: LED (Zhaga Standard)Input Wattage (W): 14.3Total Output Wattage (W): 13.3Dimming: Tri-Mode (Non-Dimming and Phase Dimming (120Vac only)                                                                                                                                                                                                                                                                                                                                                                                                                                                                                                                  | Mounting Location: Ceiling                                 |
| Shape: RectangleLength (mm): 135Length (in): $5 \frac{5}{16}$ Width (mm): 35Width (in): $1\frac{3}{6}$ Height (mm): 65Height (in): $2\frac{5}{16}$ Ceiling Thickness (mm): 12.5Ceiling Thickness (in): 1/2Min. Recessing Depth (mm): 100Min. Recessing Depth (in): $3\frac{15}{16}$ Light Distribution: DownlightWeight (kg): 0.403Weight (kg): 0.403Weight (lbs): 0.89Fixture Finish: BLK / WHIFixture Material: Aluminum Die CastCut-out Measurements: $142mm / 59/16" \times 42mm / 15/8"$ Upon Request: Unique Ceiling Thickness <b>ELECTRICAL</b> Lamp Type: LED (Zhaga Standard)Input Wattage (W): 14.3Total Output Wattage (W): 13.3Dimming: Tri-Mode (Non-Dimming and Phase Dimming (120Vac only)                                                                                                                                                                                                                                                                                                                                                                                                                                                                                                                                                                          | Subcategory: Downlight                                     |
| Length (mm): 135Length (in): 5 $\frac{5}{4_{16}}$ Width (mm): 35Width (in): 1 $\frac{3}{6}$ Height (in): 2 $\frac{9}{4_{16}}$ Ceiling Thickness (mm): 12.5Ceiling Thickness (in): 1/2Min. Recessing Depth (mn): 100Min. Recessing Depth (in): 3 $\frac{15}{4_{16}}$ Light Distribution: DownlightWeight (kg): 0.403Weight (kg): 0.403Weight (lbs): 0.89Fixture Finish: BLK / WHIFixture Material: Aluminum Die CastCut-out Measurements: 142mm / 5 9/16" x 42mm / 1 5/8"Upon Request: Unique Ceiling Thickness <b>ELECTRICAL</b> Lamp Type: LED (Zhaga Standard)Input Wattage (W): 14.3Total Output Wattage (W): 13.3Dimming: Tri-Mode (Non-Dimming and Phase Dimming (120Vac only)                                                                                                                                                                                                                                                                                                                                                                                                                                                                                                                                                                                                | PHYSICAL                                                   |
| Length (in): 5 $\frac{5}{4_{16}}$ Width (mm): 35Width (in): 1 $\frac{3}{6}$ Height (in): 2 $\frac{9}{4_{16}}$ Ceiling Thickness (mm): 12.5Ceiling Thickness (in): 1/2Min. Recessing Depth (mn): 100Min. Recessing Depth (in): 3 $\frac{15}{4_{16}}$ Light Distribution: DownlightWeight (kg): 0.403Weight (kg): 0.403Weight (lbs): 0.89Fixture Finish: BLK / WHIFixture Material: Aluminum Die CastCut-out Measurements: 142mm / 5 9/16" x 42mm / 1 5/8"Upon Request: Unique Ceiling ThicknessELECTRICALLamp Type: LED (Zhaga Standard)Input Wattage (W): 14.3Total Output Wattage (W): 13.3Dimming: Tri-Mode (Non-Dimming and Phase Dimming (120Vac only)                                                                                                                                                                                                                                                                                                                                                                                                                                                                                                                                                                                                                         | Shape: Rectangle                                           |
| Width (mm): 35Width (in): $1\frac{3}{6}$ Height (in): $2\frac{3}{46}$ Ceiling Thickness (mm): 12.5Ceiling Thickness (in): 1/2Min. Recessing Depth (in): $3\frac{15}{46}$ Light Distribution: DownlightWeight (kg): 0.403Weight (kg): 0.89Fixture Finish: BLK / WHIFixture Aterial: Aluminum Die CastCut-out Measurements: 142mm / 5 9/16" x 42mm / 1 5/8"Upon Request: Unique Ceiling ThicknessELECTRICALLamp Type: LED (Zhaga Standard)Input Wattage (W): 14.3Total Output Wattage (W): 13.3Dimming: Tri-Mode (Non-Dimming and Phase Dimming (120Vac only)                                                                                                                                                                                                                                                                                                                                                                                                                                                                                                                                                                                                                                                                                                                        | Length (mm): 135                                           |
| Width (in): 1 $\frac{3}{6}$ Height (im): 2 $\frac{9}{16}$ Ceiling Thickness (mm): 12.5Ceiling Thickness (in): 1/2Min. Recessing Depth (mn): 100Min. Recessing Depth (in): 3 $\frac{15}{16}$ Light Distribution: DownlightWeight (kg): 0.403Weight (kg): 0.89Fixture Finish: BLK / WHIFixture Material: Aluminum Die CastCut-out Measurements: 142mm / 5 9/16" x 42mm / 1 5/8"Upon Request: Unique Ceiling Thickness <b>ELECTRICAL</b> Lamp Type: LED (Zhaga Standard)Input Wattage (W): 14.3Total Output Wattage (W): 13.3Dimming: Tri-Mode (Non-Dimming and Phase Dimming (120Vac only)                                                                                                                                                                                                                                                                                                                                                                                                                                                                                                                                                                                                                                                                                           | Length (in): $5\frac{1}{16}$                               |
| Height (mm): 65         Height (in): 2 %/16         Ceiling Thickness (mm): 12.5         Ceiling Thickness (in): 1/2         Min. Recessing Depth (mm): 100         Min. Recessing Depth (in): 3 <sup>15</sup> /16         Light Distribution: Downlight         Weight (kg): 0.403         Weight (kg): 0.403         Weight (lbs): 0.89         Fixture Finish: BLK / WHI         Fixture Material: Aluminum Die Cast         Cut-out Measurements: 142mm / 5 9/16" x 42mm / 1 5/8"         Upon Request: Unique Ceiling Thickness         ELECTRICAL         Lamp Type: LED (Zhaga Standard)         Input Wattage (W): 14.3         Total Output Wattage (W): 13.3         Dimming: Tri-Mode (Non-Dimming and Phase Dimming (120Vac only)                                                                                                                                                                                                                                                                                                                                                                                                                                                                                                                                      | Width (mm): 35                                             |
| Interfact Section 12.5Ceiling Thickness (mm): 12.5Ceiling Thickness (in): 1/2Min. Recessing Depth (mm): 100Min. Recessing Depth (in): 3 ${}^{15}/_{16}$ Light Distribution: DownlightWeight (kg): 0.403Weight (kg): 0.403Weight (lbs): 0.89Fixture Finish: BLK / WHIFixture Material: Aluminum Die CastCut-out Measurements: 142mm / 5 9/16" x 42mm / 1 5/8"Upon Request: Unique Ceiling ThicknessELECTRICALLamp Type: LED (Zhaga Standard)Input Wattage (W): 14.3Total Output Wattage (W): 13.3Dimming: Tri-Mode (Non-Dimming and Phase Dimming (120Vac only)                                                                                                                                                                                                                                                                                                                                                                                                                                                                                                                                                                                                                                                                                                                     | Width (in): 1 <sup>3</sup> / <sub>8</sub>                  |
| Ceiling Thickness (mm): 12.5         Ceiling Thickness (in): 1/2         Min. Recessing Depth (mm): 100         Min. Recessing Depth (in): 3 <sup>15</sup> / <sub>16</sub> Light Distribution: Downlight         Weight (kg): 0.403         Weight (kg): 0.403         Fixture Finish: BLK / WHI         Fixture Material: Aluminum Die Cast         Cut-out Measurements: 142mm / 5 9/16" x 42mm / 1 5/8"         Upon Request: Unique Ceiling Thickness         ELECTRICAL         Lamp Type: LED (Zhaga Standard)         Input Wattage (W): 14.3         Total Output Wattage (W): 13.3         Dimming: Tri-Mode (Non-Dimming and Phase Dimming (120Vac only)                                                                                                                                                                                                                                                                                                                                                                                                                                                                                                                                                                                                                 | Height (mm): 65                                            |
| Ceiling Thickness (in): 1/2         Min. Recessing Depth (mm): 100         Min. Recessing Depth (in): 3 <sup>15</sup> / <sub>16</sub> Light Distribution: Downlight         Weight (kg): 0.403         Weight (kg): 0.89         Fixture Finish: BLK / WHI         Fixture Material: Aluminum Die Cast         Cut-out Measurements: 142mm / 5 9/16" x 42mm / 1 5/8"         Upon Request: Unique Ceiling Thickness         ELECTRICAL         Lamp Type: LED (Zhaga Standard)         Input Wattage (W): 14.3         Total Output Wattage (W): 13.3         Dimming: Tri-Mode (Non-Dimming and Phase Dimming (120Vac only)                                                                                                                                                                                                                                                                                                                                                                                                                                                                                                                                                                                                                                                       | Height (in): 2 <sup>9</sup> / <sub>16</sub>                |
| Min. Recessing Depth (mm): 100         Min. Recessing Depth (in): 3 <sup>15</sup> / <sub>16</sub> Light Distribution: Downlight         Weight (kg): 0.403         Weight (ls): 0.89         Fixture Finish: BLK / WHI         Fixture Material: Aluminum Die Cast         Cut-out Measurements: 142mm / 5 9/16" x 42mm / 1 5/8"         Upon Request: Unique Ceiling Thickness         ELECTRICAL         Lamp Type: LED (Zhaga Standard)         Input Wattage (W): 14.3         Total Output Wattage (W): 13.3         Dimming: Tri-Mode (Non-Dimming and Phase Dimming (120Vac only)                                                                                                                                                                                                                                                                                                                                                                                                                                                                                                                                                                                                                                                                                           | Ceiling Thickness (mm): 12.5                               |
| Min. Recessing Depth (in): 3 <sup>15</sup> / <sub>16</sub><br>Light Distribution: Downlight<br>Weight (kg): 0.403<br>Weight (lbs): 0.89<br>Fixture Finish: BLK / WHI<br>Fixture Material: Aluminum Die Cast<br>Cut-out Measurements: 142mm / 5 9/16" x 42mm / 1 5/8"<br>Upon Request: Unique Ceiling Thickness<br>ELECTRICAL<br>Lamp Type: LED (Zhaga Standard)<br>Input Wattage (W): 14.3<br>Total Output Wattage (W): 13.3<br>Dimming: Tri-Mode (Non-Dimming and Phase Dimming (120Vac only)                                                                                                                                                                                                                                                                                                                                                                                                                                                                                                                                                                                                                                                                                                                                                                                     | Ceiling Thickness (in): 1/2                                |
| Light Distribution: Downlight<br>Weight (kg): 0.403<br>Weight (lbs): 0.89<br>Fixture Finish: BLK / WHI<br>Fixture Material: Aluminum Die Cast<br>Cut-out Measurements: 142mm / 5 9/16" x 42mm / 1 5/8"<br>Upon Request: Unique Ceiling Thickness<br><b>ELECTRICAL</b><br>Lamp Type: LED (Zhaga Standard)<br>Input Wattage (W): 14.3<br>Total Output Wattage (W): 13.3<br>Dimming: Tri-Mode (Non-Dimming and Phase Dimming (120Vac only)                                                                                                                                                                                                                                                                                                                                                                                                                                                                                                                                                                                                                                                                                                                                                                                                                                            | Min. Recessing Depth (mm): 100                             |
| Weight (kg): 0.403         Weight (lbs): 0.89         Fixture Finish: BLK / WHI         Fixture Material: Aluminum Die Cast         Cut-out Measurements: 142mm / 5 9/16" x 42mm / 1 5/8"         Upon Request: Unique Ceiling Thickness         ELECTRICAL         Lamp Type: LED (Zhaga Standard)         Input Wattage (W): 14.3         Total Output Wattage (W): 13.3         Dimming: Tri-Mode (Non-Dimming and Phase Dimming (120Vac only)                                                                                                                                                                                                                                                                                                                                                                                                                                                                                                                                                                                                                                                                                                                                                                                                                                  | Min. Recessing Depth (in): 3 <sup>15</sup> / <sub>16</sub> |
| Weight (lbs): 0.89         Fixture Finish: BLK / WHI         Fixture Material: Aluminum Die Cast         Cut-out Measurements: 142mm / 5 9/16" x 42mm / 1 5/8"         Upon Request: Unique Ceiling Thickness         ELECTRICAL         Lamp Type: LED (Zhaga Standard)         Input Wattage (W): 14.3         Total Output Wattage (W): 13.3         Dimming: Tri-Mode (Non-Dimming and Phase Dimming (120Vac only)                                                                                                                                                                                                                                                                                                                                                                                                                                                                                                                                                                                                                                                                                                                                                                                                                                                             | Light Distribution: Downlight                              |
| Fixture Finish: BLK / WHI<br>Fixture Material: Aluminum Die Cast<br>Cut-out Measurements: 142mm / 5 9/16" x 42mm / 1 5/8"<br>Upon Request: Unique Ceiling Thickness<br><b>ELECTRICAL</b><br>Lamp Type: LED (Zhaga Standard)<br>Input Wattage (W): 14.3<br>Total Output Wattage (W): 13.3<br>Dimming: Tri-Mode (Non-Dimming and Phase Dimming (120Vac only)                                                                                                                                                                                                                                                                                                                                                                                                                                                                                                                                                                                                                                                                                                                                                                                                                                                                                                                         | Weight (kg): 0.403                                         |
| Fixture Material: Aluminum Die Cast<br>Cut-out Measurements: 142mm / 5 9/16" x 42mm / 1 5/8"<br>Upon Request: Unique Ceiling Thickness<br><b>ELECTRICAL</b><br>Lamp Type: LED (Zhaga Standard)<br>Input Wattage (W): 14.3<br>Total Output Wattage (W): 13.3<br>Dimming: Tri-Mode (Non-Dimming and Phase Dimming (120Vac only)                                                                                                                                                                                                                                                                                                                                                                                                                                                                                                                                                                                                                                                                                                                                                                                                                                                                                                                                                      | Weight (lbs): 0.89                                         |
| Cut-out Measurements: 142mm / 5 9/16" x 42mm / 1 5/8"<br>Upon Request: Unique Ceiling Thickness<br>ELECTRICAL<br>Lamp Type: LED (Zhaga Standard)<br>Input Wattage (W): 14.3<br>Total Output Wattage (W): 13.3<br>Dimming: Tri-Mode (Non-Dimming and Phase Dimming (120Vac only)                                                                                                                                                                                                                                                                                                                                                                                                                                                                                                                                                                                                                                                                                                                                                                                                                                                                                                                                                                                                    | Fixture Finish: BLK / WHI                                  |
| Upon Request: Unique Ceiling Thickness ELECTRICAL Lamp Type: LED (Zhaga Standard) Input Wattage (W): 14.3 Total Output Wattage (W): 13.3 Dimming: Tri-Mode (Non-Dimming and Phase Dimming (120Vac only)                                                                                                                                                                                                                                                                                                                                                                                                                                                                                                                                                                                                                                                                                                                                                                                                                                                                                                                                                                                                                                                                            | Fixture Material: Aluminum Die Cast                        |
| ELECTRICAL<br>Lamp Type: LED (Zhaga Standard)<br>Input Wattage (W): 14.3<br>Total Output Wattage (W): 13.3<br>Dimming: Tri-Mode (Non-Dimming and Phase Dimming (120Vac only)                                                                                                                                                                                                                                                                                                                                                                                                                                                                                                                                                                                                                                                                                                                                                                                                                                                                                                                                                                                                                                                                                                       | Cut-out Measurements: 142mm / 5 9/16" x 42mm / 1 5/8"      |
| Lamp Type: LED (Zhaga Standard)<br>Input Wattage (W): 14.3<br>Total Output Wattage (W): 13.3<br>Dimming: Tri-Mode (Non-Dimming and Phase Dimming (120Vac only)                                                                                                                                                                                                                                                                                                                                                                                                                                                                                                                                                                                                                                                                                                                                                                                                                                                                                                                                                                                                                                                                                                                     | Upon Request: Unique Ceiling Thickness                     |
| Input Wattage (W): 14.3<br>Total Output Wattage (W): 13.3<br>Dimming: Tri-Mode (Non-Dimming and Phase Dimming (120Vac only)                                                                                                                                                                                                                                                                                                                                                                                                                                                                                                                                                                                                                                                                                                                                                                                                                                                                                                                                                                                                                                                                                                                                                        | ELECTRICAL                                                 |
| Total Output Wattage (W): 13.3<br>Dimming: Tri-Mode (Non-Dimming and Phase Dimming (120Vac only)                                                                                                                                                                                                                                                                                                                                                                                                                                                                                                                                                                                                                                                                                                                                                                                                                                                                                                                                                                                                                                                                                                                                                                                   | Lamp Type: LED (Zhaga Standard)                            |
| Dimming: Tri-Mode (Non-Dimming and Phase Dimming (120Vac only)                                                                                                                                                                                                                                                                                                                                                                                                                                                                                                                                                                                                                                                                                                                                                                                                                                                                                                                                                                                                                                                                                                                                                                                                                     | Input Wattage (W): 14.3                                    |
|                                                                                                                                                                                                                                                                                                                                                                                                                                                                                                                                                                                                                                                                                                                                                                                                                                                                                                                                                                                                                                                                                                                                                                                                                                                                                    | Total Output Wattage (W): 13.3                             |
|                                                                                                                                                                                                                                                                                                                                                                                                                                                                                                                                                                                                                                                                                                                                                                                                                                                                                                                                                                                                                                                                                                                                                                                                                                                                                    |                                                            |