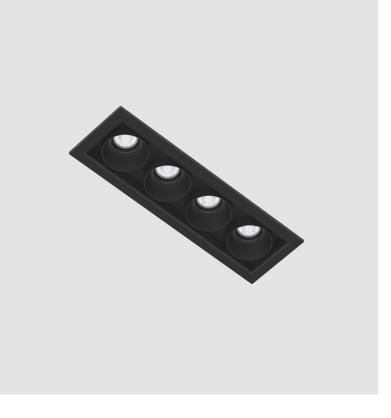

## **MAGIQ 4 CELL RECESSED**

#### A35142-

| /.00112     |             |           |           |         |   |
|-------------|-------------|-----------|-----------|---------|---|
| base number | Color       | Finishes  | Reflector | Finish  | _ |
|             | Temperature | (Diamond) | Options   | Options |   |

#### GENERAL

| Series: Magiq                             |                                                           |
|-------------------------------------------|-----------------------------------------------------------|
| Subseries: Magiq                          | 4 Cell                                                    |
| Brand: Prolicht                           |                                                           |
| Division: Architec                        | tural                                                     |
| Mounting Type: R                          | Recessed                                                  |
| Mounting Locatio                          | on: Ceiling                                               |
| Subcategory: Dov                          | wnlight                                                   |
| PHYSICAL                                  |                                                           |
| Shape: Rectangle                          |                                                           |
| Length (mm): 145                          | 5                                                         |
| Length (in): 5 11/16                      |                                                           |
| Width (mm): 45                            |                                                           |
| Width (in): 1 <sup>3</sup> / <sub>4</sub> |                                                           |
| Height (mm): 64                           |                                                           |
| Height (in): 2 ½                          |                                                           |
| Ceiling Thickness                         | s (mm): 10 / 12.5 / 15 / 25 / 30                          |
| Ceiling Thickness                         | s (in): 3/8 or 1/2 or 9/16 or 1 or 1 3/16                 |
| Min. Recessing De                         | epth (mm): 100                                            |
| Min. Recessing De                         | epth (in): 3 <sup>15</sup> / <sub>16</sub>                |
| Light Distributior                        | 1: Downlight                                              |
| Weight (kg): 0.265                        | 5                                                         |
| Weight (lbs): 0.58                        | <u>.</u>                                                  |
| Fixture Finish: SS                        | R / BKV / CWI / CRY / HAB / LAG / UFT / ITA / RUA / RUR / |
|                                           | TWT / LOD / PUS / FRO / FUP / KIA / POP / BLS / SPG /     |
|                                           | / CHC / COM / ABZ / JAG / OBR / MOS / ROR                 |
| Holder Finish: WH                         |                                                           |
|                                           | Aluminum Die Cast                                         |
| Cut-out Measure                           | ments: 138mm / 5 7/16" x 38mm / 1 1/2"                    |
| ELECTRICAL                                |                                                           |
| Lamp Type: LED (                          | (Zhaga Standard)                                          |
| Input Wattage (W                          | /): 14.3                                                  |
| Total Output Wat                          | •                                                         |
| Dimming: Tri-Moo<br>and 0-10V Dimmi       | de (Non-Dimming and Phase Dimming (120Vac only)<br>ng)    |
| Driver Included: N                        | No                                                        |
| Driver Location: F                        | Remote                                                    |
| Driver Type: Cons                         | stant Current - Universal                                 |
| Driver Class: Clas                        | s 2                                                       |
| Input Voltage (V):                        | 120 - 277                                                 |
| Constant Current                          | : (MA): 1050                                              |
| Upon Request: Lu                          | utron                                                     |
|                                           |                                                           |