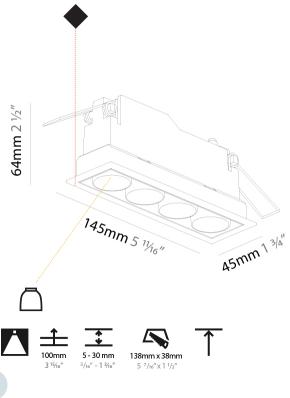

#### GENERAL

| Series: Magiq                             |                                                           |
|-------------------------------------------|-----------------------------------------------------------|
| Subseries: Magiq                          | 4 Cell                                                    |
| Brand: Prolicht                           |                                                           |
| Division: Architec                        | tural                                                     |
| Mounting Type: R                          | Recessed                                                  |
| Mounting Locatio                          | on: Ceiling                                               |
| Subcategory: Dov                          | wnlight                                                   |
| PHYSICAL                                  |                                                           |
| Shape: Rectangle                          |                                                           |
| Length (mm): 145                          | 5                                                         |
| Length (in): 5 11/16                      |                                                           |
| Width (mm): 45                            |                                                           |
| Width (in): 1 <sup>3</sup> / <sub>4</sub> |                                                           |
| Height (mm): 64                           |                                                           |
| Height (in): 2 ½                          |                                                           |
| Ceiling Thickness                         | s (mm): 10 / 12.5 / 15 / 25 / 30                          |
| Ceiling Thickness                         | s (in): 3/8 or 1/2 or 9/16 or 1 or 1 3/16                 |
| Min. Recessing De                         | epth (mm): 100                                            |
| Min. Recessing De                         | epth (in): 3 <sup>15</sup> / <sub>16</sub>                |
| Light Distributior                        | 1: Downlight                                              |
| Weight (kg): 0.265                        | 5                                                         |
| Weight (lbs): 0.58                        | <u>.</u>                                                  |
| Fixture Finish: SS                        | R / BKV / CWI / CRY / HAB / LAG / UFT / ITA / RUA / RUR / |
|                                           | TWT / LOD / PUS / FRO / FUP / KIA / POP / BLS / SPG /     |
|                                           | / CHC / COM / ABZ / JAG / OBR / MOS / ROR                 |
| Holder Finish: WH                         |                                                           |
|                                           | Aluminum Die Cast                                         |
| Cut-out Measure                           | ments: 138mm / 5 7/16" x 38mm / 1 1/2"                    |
| ELECTRICAL                                |                                                           |
| Lamp Type: LED (                          | (Zhaga Standard)                                          |
| Input Wattage (W                          | /): 14.3                                                  |
| Total Output Wat                          | •                                                         |
| Dimming: Tri-Moo<br>and 0-10V Dimmi       | de (Non-Dimming and Phase Dimming (120Vac only)<br>ng)    |
| Driver Included: N                        | No                                                        |
| Driver Location: F                        | Remote                                                    |
| Driver Type: Cons                         | stant Current - Universal                                 |
| Driver Class: Clas                        | s 2                                                       |
| Input Voltage (V):                        | 120 - 277                                                 |
| Constant Current                          | : (MA): 1050                                              |
| Upon Request: Lu                          | utron                                                     |
|                                           |                                                           |