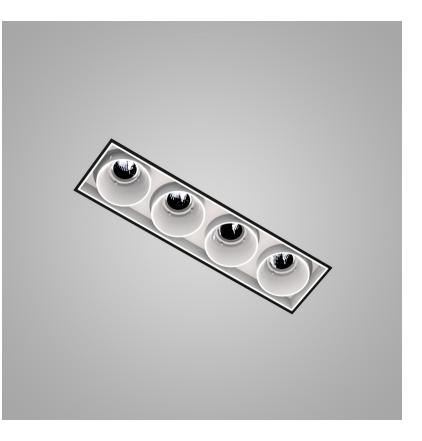

### **MAGIQ 4 CELL TRIMLESS**

#### A35498-

base number Color Finish Reflector Temperature Options Options

1. To build a product code in our configurator select the specify button on the base model # product page

2. To build a manual product code on this datasheet choose from the options listed below in blue font and add the suffix to the base model #

#### GENERAL

| Subseries: Magiq 4 CellBrand: ProlichtDivision: ArchitecturalMounting Type: TrimlessMounting Location: CeilingSubcategory: DownlightPHYSICALShape: RectangleLength (mm): 135Length (in): $5 \frac{5}{16}$ Width (mm): 35Width (in): $1 \frac{3}{6}$ Height (mm): 65Height (in): $2 \frac{7}{16}$ Ceiling Thickness (mm): 12.5Ceiling Thickness (in): 1/2Min. Recessing Depth (mm): 100Min. Recessing Depth | Series: Magiq                                              |
|------------------------------------------------------------------------------------------------------------------------------------------------------------------------------------------------------------------------------------------------------------------------------------------------------------------------------------------------------------------------------------------------------------------------------------------------------------------------------------------------------------------------------------------------------------------------------------------------------------------------------------------------------------------------------------------------------------------------------------------------------------------------------------------------------------------------------------------------------------------------------------------------------------------------------------------------------------------------------------------------------------------------------------------------------------------------------------------------------------------------------------------------------------------------------------------------------------------------------------------------------------------------------------|------------------------------------------------------------|
| Division: ArchitecturalMounting Type: TrimlessMounting Location: CeilingSubcategory: DownlightPHYSICALShape: RectangleLength (im): $5^{\frac{1}{7}_{16}}$ Width (mm): 135Length (in): $5^{\frac{1}{7}_{16}}$ Width (in): $1^{\frac{3}{6}}$ Height (in): $2^{\frac{1}{7}_{16}}$ Ceiling Thickness (mm): 12.5Ceiling Thickness (in): $1/2$ Min. Recessing Depth (in): $3^{\frac{15}{7}_{16}}$ Light Distribution: DownlightWeight (kg): 0.403Weight (kg): 0.89Fixture Finish: BLK / WHIFixture Material: Aluminum Die CastCut-out Measurements: $142mm / 5 9/16" \times 42mm / 1 5/8"$ Upon Request: Unique Ceiling ThicknessELECTRICALLamp Type: LED (Zhaga Standard)Input Wattage (W): 13.3Dimming: Tri-Mode (Non-Dimming and Phase Dimming (120Vac only)                                                                                                                                                                                                                                                                                                                                                                                                                                                                                                                          | Subseries: Magiq 4 Cell                                    |
| Mounting Type: TrimlessMounting Location: CeilingSubcategory: DownlightPHYSICALShape: RectangleLength (im): 135Length (im): 5 $\frac{5}{16}$ Width (mm): 35Width (in): 1 $\frac{3}{6}$ Height (in): 2 $\frac{7}{16}$ Ceiling Thickness (mm): 12.5Ceiling Thickness (in): 1/2Min. Recessing Depth (in): 3 $\frac{15}{16}$ Light Distribution: DownlightWeight (kg): 0.403Weight (kg): 0.89Fixture Finish: BLK / WHIFixture Material: Aluminum Die CastCut-out Measurements: 142mm / 5 9/16" x 42mm / 1 5/8"Upon Request: Unique Ceiling ThicknessELECTRICALLamp Type: LED (Zhaga Standard)Input Wattage (W): 13.3Dimming: Tri-Mode (Non-Dimming and Phase Dimming (120Vac only)                                                                                                                                                                                                                                                                                                                                                                                                                                                                                                                                                                                                     | Brand: Prolicht                                            |
| Mounting Location: CeilingSubcategory: DownlightPHYSICALShape: RectangleLength (mm): 135Length (in): 5 $\frac{5}{46}$ Width (mm): 35Width (in): 1 $\frac{3}{6}$ Height (in): 2 $\frac{7}{46}$ Ceiling Thickness (mm): 12.5Ceiling Thickness (in): 1/2Min. Recessing Depth (in): 3 $\frac{15}{46}$ Light Distribution: DownlightWeight (kg): 0.403Weight (kg): 0.89Fixture Finish: BLK / WHIFixture Material: Aluminum Die CastCut-out Measurements: 142mm / 5 9/16" x 42mm / 1 5/8"Upon Request: Unique Ceiling ThicknessELECTRICALLamp Type: LED (Zhaga Standard)Input Wattage (W): 13.3Dimming: Tri-Mode (Non-Dimming and Phase Dimming (120Vac only)                                                                                                                                                                                                                                                                                                                                                                                                                                                                                                                                                                                                                            | Division: Architectural                                    |
| Subcategory: DownlightPHYSICALShape: RectangleLength (mm): 135Length (in): 5 $\frac{5}{1_{16}}$ Width (mm): 35Width (in): 1 $\frac{3}{6}$ Height (in): 2 $\frac{7}{16}$ Ceiling Thickness (mm): 12.5Ceiling Thickness (in): 1/2Min. Recessing Depth (mm): 100Min. Recessing Depth (in): 3 $\frac{15}{16}$ Light Distribution: DownlightWeight (kg): 0.403Weight (kg): 0.89Fixture Finish: BLK / WHIFixture Material: Aluminum Die CastCut-out Measurements: 142mm / 5 9/16" x 42mm / 1 5/8"Upon Request: Unique Ceiling ThicknessELECTRICALLamp Type: LED (Zhaga Standard)Input Wattage (W): 13.3Dimming: Tri-Mode (Non-Dimming and Phase Dimming (120Vac only)                                                                                                                                                                                                                                                                                                                                                                                                                                                                                                                                                                                                                    | Mounting Type: Trimless                                    |
| PHYSICALShape: RectangleLength (mm): 135Length (in): $5 \stackrel{\gamma_{16}}{\gamma_{16}}$ Width (mm): 35Width (in): $1 \stackrel{\gamma_6}{\gamma_6}$ Height (in): $2 \stackrel{\gamma_{16}}{\gamma_6}$ Ceiling Thickness (mm): 12.5Ceiling Thickness (in): $1/2$ Min. Recessing Depth (mm): 100Min. Recessing Depth (in): $3 \stackrel{15}{\gamma_{16}}$ Light Distribution: DownlightWeight (kg): 0.403Weight (kg): 0.89Fixture Finish: BLK / WHIFixture Material: Aluminum Die CastCut-out Measurements: $142mm / 5 9/16" \times 42mm / 1 5/8"$ Upon Request: Unique Ceiling Thickness <b>ELECTRICAL</b> Lamp Type: LED (Zhaga Standard)Input Wattage (W): 14.3Total Output Wattage (W): 13.3Dimming: Tri-Mode (Non-Dimming and Phase Dimming (120Vac only)                                                                                                                                                                                                                                                                                                                                                                                                                                                                                                                  | Mounting Location: Ceiling                                 |
| Shape: RectangleLength (mm): 135Length (in): $5 \frac{5}{16}$ Width (mm): 35Width (in): $1\frac{3}{6}$ Height (mm): 65Height (in): $2\frac{5}{16}$ Ceiling Thickness (mm): 12.5Ceiling Thickness (in): 1/2Min. Recessing Depth (mm): 100Min. Recessing Depth (in): $3\frac{15}{16}$ Light Distribution: DownlightWeight (kg): 0.403Weight (kg): 0.403Weight (lbs): 0.89Fixture Finish: BLK / WHIFixture Material: Aluminum Die CastCut-out Measurements: $142mm / 59/16" \times 42mm / 15/8"$ Upon Request: Unique Ceiling Thickness <b>ELECTRICAL</b> Lamp Type: LED (Zhaga Standard)Input Wattage (W): 14.3Total Output Wattage (W): 13.3Dimming: Tri-Mode (Non-Dimming and Phase Dimming (120Vac only)                                                                                                                                                                                                                                                                                                                                                                                                                                                                                                                                                                          | Subcategory: Downlight                                     |
| Length (mm): 135Length (in): 5 $\frac{5}{4_{16}}$ Width (mm): 35Width (in): 1 $\frac{3}{6}$ Height (in): 2 $\frac{9}{4_{16}}$ Ceiling Thickness (mm): 12.5Ceiling Thickness (in): 1/2Min. Recessing Depth (mn): 100Min. Recessing Depth (in): 3 $\frac{15}{4_{16}}$ Light Distribution: DownlightWeight (kg): 0.403Weight (kg): 0.403Weight (lbs): 0.89Fixture Finish: BLK / WHIFixture Material: Aluminum Die CastCut-out Measurements: 142mm / 5 9/16" x 42mm / 1 5/8"Upon Request: Unique Ceiling Thickness <b>ELECTRICAL</b> Lamp Type: LED (Zhaga Standard)Input Wattage (W): 14.3Total Output Wattage (W): 13.3Dimming: Tri-Mode (Non-Dimming and Phase Dimming (120Vac only)                                                                                                                                                                                                                                                                                                                                                                                                                                                                                                                                                                                                | PHYSICAL                                                   |
| Length (in): 5 $\frac{5}{4_{16}}$ Width (mm): 35Width (in): 1 $\frac{3}{6}$ Height (in): 2 $\frac{9}{4_{16}}$ Ceiling Thickness (mm): 12.5Ceiling Thickness (in): 1/2Min. Recessing Depth (mn): 100Min. Recessing Depth (in): 3 $\frac{15}{4_{16}}$ Light Distribution: DownlightWeight (kg): 0.403Weight (kg): 0.403Weight (lbs): 0.89Fixture Finish: BLK / WHIFixture Material: Aluminum Die CastCut-out Measurements: 142mm / 5 9/16" x 42mm / 1 5/8"Upon Request: Unique Ceiling ThicknessELECTRICALLamp Type: LED (Zhaga Standard)Input Wattage (W): 14.3Total Output Wattage (W): 13.3Dimming: Tri-Mode (Non-Dimming and Phase Dimming (120Vac only)                                                                                                                                                                                                                                                                                                                                                                                                                                                                                                                                                                                                                         | Shape: Rectangle                                           |
| Width (mm): 35Width (in): $1\frac{3}{6}$ Height (in): $2\frac{3}{46}$ Ceiling Thickness (mm): 12.5Ceiling Thickness (in): 1/2Min. Recessing Depth (in): $3\frac{15}{46}$ Light Distribution: DownlightWeight (kg): 0.403Weight (kg): 0.89Fixture Finish: BLK / WHIFixture Aterial: Aluminum Die CastCut-out Measurements: 142mm / 5 9/16" x 42mm / 1 5/8"Upon Request: Unique Ceiling ThicknessELECTRICALLamp Type: LED (Zhaga Standard)Input Wattage (W): 14.3Total Output Wattage (W): 13.3Dimming: Tri-Mode (Non-Dimming and Phase Dimming (120Vac only)                                                                                                                                                                                                                                                                                                                                                                                                                                                                                                                                                                                                                                                                                                                        | Length (mm): 135                                           |
| Width (in): 1 $\frac{3}{6}$ Height (im): 2 $\frac{9}{16}$ Ceiling Thickness (mm): 12.5Ceiling Thickness (in): 1/2Min. Recessing Depth (mn): 100Min. Recessing Depth (in): 3 $\frac{15}{16}$ Light Distribution: DownlightWeight (kg): 0.403Weight (kg): 0.89Fixture Finish: BLK / WHIFixture Material: Aluminum Die CastCut-out Measurements: 142mm / 5 9/16" x 42mm / 1 5/8"Upon Request: Unique Ceiling Thickness <b>ELECTRICAL</b> Lamp Type: LED (Zhaga Standard)Input Wattage (W): 14.3Total Output Wattage (W): 13.3Dimming: Tri-Mode (Non-Dimming and Phase Dimming (120Vac only)                                                                                                                                                                                                                                                                                                                                                                                                                                                                                                                                                                                                                                                                                           | Length (in): $5\frac{1}{16}$                               |
| Height (mm): 65         Height (in): 2 %/16         Ceiling Thickness (mm): 12.5         Ceiling Thickness (in): 1/2         Min. Recessing Depth (mm): 100         Min. Recessing Depth (in): 3 <sup>15</sup> /16         Light Distribution: Downlight         Weight (kg): 0.403         Weight (kg): 0.403         Weight (lbs): 0.89         Fixture Finish: BLK / WHI         Fixture Material: Aluminum Die Cast         Cut-out Measurements: 142mm / 5 9/16" x 42mm / 1 5/8"         Upon Request: Unique Ceiling Thickness         ELECTRICAL         Lamp Type: LED (Zhaga Standard)         Input Wattage (W): 14.3         Total Output Wattage (W): 13.3         Dimming: Tri-Mode (Non-Dimming and Phase Dimming (120Vac only)                                                                                                                                                                                                                                                                                                                                                                                                                                                                                                                                      | Width (mm): 35                                             |
| Interfact Section 12.5Ceiling Thickness (mm): 12.5Ceiling Thickness (in): 1/2Min. Recessing Depth (mm): 100Min. Recessing Depth (in): 3 ${}^{15}/_{16}$ Light Distribution: DownlightWeight (kg): 0.403Weight (kg): 0.403Weight (lbs): 0.89Fixture Finish: BLK / WHIFixture Material: Aluminum Die CastCut-out Measurements: 142mm / 5 9/16" x 42mm / 1 5/8"Upon Request: Unique Ceiling ThicknessELECTRICALLamp Type: LED (Zhaga Standard)Input Wattage (W): 14.3Total Output Wattage (W): 13.3Dimming: Tri-Mode (Non-Dimming and Phase Dimming (120Vac only)                                                                                                                                                                                                                                                                                                                                                                                                                                                                                                                                                                                                                                                                                                                     | Width (in): 1 <sup>3</sup> / <sub>8</sub>                  |
| Ceiling Thickness (mm): 12.5         Ceiling Thickness (in): 1/2         Min. Recessing Depth (mm): 100         Min. Recessing Depth (in): 3 <sup>15</sup> / <sub>16</sub> Light Distribution: Downlight         Weight (kg): 0.403         Weight (kg): 0.403         Fixture Finish: BLK / WHI         Fixture Material: Aluminum Die Cast         Cut-out Measurements: 142mm / 5 9/16" x 42mm / 1 5/8"         Upon Request: Unique Ceiling Thickness         ELECTRICAL         Lamp Type: LED (Zhaga Standard)         Input Wattage (W): 14.3         Total Output Wattage (W): 13.3         Dimming: Tri-Mode (Non-Dimming and Phase Dimming (120Vac only)                                                                                                                                                                                                                                                                                                                                                                                                                                                                                                                                                                                                                 | Height (mm): 65                                            |
| Ceiling Thickness (in): 1/2         Min. Recessing Depth (mm): 100         Min. Recessing Depth (in): 3 <sup>15</sup> / <sub>16</sub> Light Distribution: Downlight         Weight (kg): 0.403         Weight (kg): 0.89         Fixture Finish: BLK / WHI         Fixture Material: Aluminum Die Cast         Cut-out Measurements: 142mm / 5 9/16" x 42mm / 1 5/8"         Upon Request: Unique Ceiling Thickness         ELECTRICAL         Lamp Type: LED (Zhaga Standard)         Input Wattage (W): 14.3         Total Output Wattage (W): 13.3         Dimming: Tri-Mode (Non-Dimming and Phase Dimming (120Vac only)                                                                                                                                                                                                                                                                                                                                                                                                                                                                                                                                                                                                                                                       | Height (in): 2 <sup>9</sup> / <sub>16</sub>                |
| Min. Recessing Depth (mm): 100         Min. Recessing Depth (in): 3 <sup>15</sup> / <sub>16</sub> Light Distribution: Downlight         Weight (kg): 0.403         Weight (ls): 0.89         Fixture Finish: BLK / WHI         Fixture Material: Aluminum Die Cast         Cut-out Measurements: 142mm / 5 9/16" x 42mm / 1 5/8"         Upon Request: Unique Ceiling Thickness         ELECTRICAL         Lamp Type: LED (Zhaga Standard)         Input Wattage (W): 14.3         Total Output Wattage (W): 13.3         Dimming: Tri-Mode (Non-Dimming and Phase Dimming (120Vac only)                                                                                                                                                                                                                                                                                                                                                                                                                                                                                                                                                                                                                                                                                           | Ceiling Thickness (mm): 12.5                               |
| Min. Recessing Depth (in): 3 <sup>15</sup> / <sub>16</sub><br>Light Distribution: Downlight<br>Weight (kg): 0.403<br>Weight (lbs): 0.89<br>Fixture Finish: BLK / WHI<br>Fixture Material: Aluminum Die Cast<br>Cut-out Measurements: 142mm / 5 9/16" x 42mm / 1 5/8"<br>Upon Request: Unique Ceiling Thickness<br>ELECTRICAL<br>Lamp Type: LED (Zhaga Standard)<br>Input Wattage (W): 14.3<br>Total Output Wattage (W): 13.3<br>Dimming: Tri-Mode (Non-Dimming and Phase Dimming (120Vac only)                                                                                                                                                                                                                                                                                                                                                                                                                                                                                                                                                                                                                                                                                                                                                                                     | Ceiling Thickness (in): 1/2                                |
| Light Distribution: Downlight<br>Weight (kg): 0.403<br>Weight (lbs): 0.89<br>Fixture Finish: BLK / WHI<br>Fixture Material: Aluminum Die Cast<br>Cut-out Measurements: 142mm / 5 9/16" x 42mm / 1 5/8"<br>Upon Request: Unique Ceiling Thickness<br><b>ELECTRICAL</b><br>Lamp Type: LED (Zhaga Standard)<br>Input Wattage (W): 14.3<br>Total Output Wattage (W): 13.3<br>Dimming: Tri-Mode (Non-Dimming and Phase Dimming (120Vac only)                                                                                                                                                                                                                                                                                                                                                                                                                                                                                                                                                                                                                                                                                                                                                                                                                                            | Min. Recessing Depth (mm): 100                             |
| Weight (kg): 0.403         Weight (lbs): 0.89         Fixture Finish: BLK / WHI         Fixture Material: Aluminum Die Cast         Cut-out Measurements: 142mm / 5 9/16" x 42mm / 1 5/8"         Upon Request: Unique Ceiling Thickness         ELECTRICAL         Lamp Type: LED (Zhaga Standard)         Input Wattage (W): 14.3         Total Output Wattage (W): 13.3         Dimming: Tri-Mode (Non-Dimming and Phase Dimming (120Vac only)                                                                                                                                                                                                                                                                                                                                                                                                                                                                                                                                                                                                                                                                                                                                                                                                                                  | Min. Recessing Depth (in): 3 <sup>15</sup> / <sub>16</sub> |
| Weight (lbs): 0.89         Fixture Finish: BLK / WHI         Fixture Material: Aluminum Die Cast         Cut-out Measurements: 142mm / 5 9/16" x 42mm / 1 5/8"         Upon Request: Unique Ceiling Thickness         ELECTRICAL         Lamp Type: LED (Zhaga Standard)         Input Wattage (W): 14.3         Total Output Wattage (W): 13.3         Dimming: Tri-Mode (Non-Dimming and Phase Dimming (120Vac only)                                                                                                                                                                                                                                                                                                                                                                                                                                                                                                                                                                                                                                                                                                                                                                                                                                                             | Light Distribution: Downlight                              |
| Fixture Finish: BLK / WHI<br>Fixture Material: Aluminum Die Cast<br>Cut-out Measurements: 142mm / 5 9/16" x 42mm / 1 5/8"<br>Upon Request: Unique Ceiling Thickness<br><b>ELECTRICAL</b><br>Lamp Type: LED (Zhaga Standard)<br>Input Wattage (W): 14.3<br>Total Output Wattage (W): 13.3<br>Dimming: Tri-Mode (Non-Dimming and Phase Dimming (120Vac only)                                                                                                                                                                                                                                                                                                                                                                                                                                                                                                                                                                                                                                                                                                                                                                                                                                                                                                                         | Weight (kg): 0.403                                         |
| Fixture Material: Aluminum Die Cast<br>Cut-out Measurements: 142mm / 5 9/16" x 42mm / 1 5/8"<br>Upon Request: Unique Ceiling Thickness<br><b>ELECTRICAL</b><br>Lamp Type: LED (Zhaga Standard)<br>Input Wattage (W): 14.3<br>Total Output Wattage (W): 13.3<br>Dimming: Tri-Mode (Non-Dimming and Phase Dimming (120Vac only)                                                                                                                                                                                                                                                                                                                                                                                                                                                                                                                                                                                                                                                                                                                                                                                                                                                                                                                                                      | Weight (lbs): 0.89                                         |
| Cut-out Measurements: 142mm / 5 9/16" x 42mm / 1 5/8"<br>Upon Request: Unique Ceiling Thickness<br>ELECTRICAL<br>Lamp Type: LED (Zhaga Standard)<br>Input Wattage (W): 14.3<br>Total Output Wattage (W): 13.3<br>Dimming: Tri-Mode (Non-Dimming and Phase Dimming (120Vac only)                                                                                                                                                                                                                                                                                                                                                                                                                                                                                                                                                                                                                                                                                                                                                                                                                                                                                                                                                                                                    | Fixture Finish: BLK / WHI                                  |
| Upon Request: Unique Ceiling Thickness ELECTRICAL Lamp Type: LED (Zhaga Standard) Input Wattage (W): 14.3 Total Output Wattage (W): 13.3 Dimming: Tri-Mode (Non-Dimming and Phase Dimming (120Vac only)                                                                                                                                                                                                                                                                                                                                                                                                                                                                                                                                                                                                                                                                                                                                                                                                                                                                                                                                                                                                                                                                            | Fixture Material: Aluminum Die Cast                        |
| ELECTRICAL<br>Lamp Type: LED (Zhaga Standard)<br>Input Wattage (W): 14.3<br>Total Output Wattage (W): 13.3<br>Dimming: Tri-Mode (Non-Dimming and Phase Dimming (120Vac only)                                                                                                                                                                                                                                                                                                                                                                                                                                                                                                                                                                                                                                                                                                                                                                                                                                                                                                                                                                                                                                                                                                       | Cut-out Measurements: 142mm / 5 9/16" x 42mm / 1 5/8"      |
| Lamp Type: LED (Zhaga Standard)<br>Input Wattage (W): 14.3<br>Total Output Wattage (W): 13.3<br>Dimming: Tri-Mode (Non-Dimming and Phase Dimming (120Vac only)                                                                                                                                                                                                                                                                                                                                                                                                                                                                                                                                                                                                                                                                                                                                                                                                                                                                                                                                                                                                                                                                                                                     | Upon Request: Unique Ceiling Thickness                     |
| Input Wattage (W): 14.3<br>Total Output Wattage (W): 13.3<br>Dimming: Tri-Mode (Non-Dimming and Phase Dimming (120Vac only)                                                                                                                                                                                                                                                                                                                                                                                                                                                                                                                                                                                                                                                                                                                                                                                                                                                                                                                                                                                                                                                                                                                                                        | ELECTRICAL                                                 |
| Total Output Wattage (W): 13.3<br>Dimming: Tri-Mode (Non-Dimming and Phase Dimming (120Vac only)                                                                                                                                                                                                                                                                                                                                                                                                                                                                                                                                                                                                                                                                                                                                                                                                                                                                                                                                                                                                                                                                                                                                                                                   | Lamp Type: LED (Zhaga Standard)                            |
| Dimming: Tri-Mode (Non-Dimming and Phase Dimming (120Vac only)                                                                                                                                                                                                                                                                                                                                                                                                                                                                                                                                                                                                                                                                                                                                                                                                                                                                                                                                                                                                                                                                                                                                                                                                                     | Input Wattage (W): 14.3                                    |
|                                                                                                                                                                                                                                                                                                                                                                                                                                                                                                                                                                                                                                                                                                                                                                                                                                                                                                                                                                                                                                                                                                                                                                                                                                                                                    | Total Output Wattage (W): 13.3                             |
|                                                                                                                                                                                                                                                                                                                                                                                                                                                                                                                                                                                                                                                                                                                                                                                                                                                                                                                                                                                                                                                                                                                                                                                                                                                                                    |                                                            |